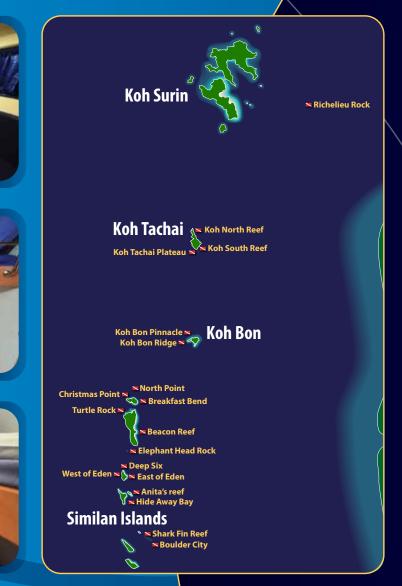

## MANTA QUEEN I 4 DAYS & 4 NIGHTS - 15 DIVES TO KOH SIMILAN - KOH BON - KOH TACHAI - RICHELIEU ROCK

# 3 DAYS & 3 NIGHTS - 11 DIVES TO KOH BON - KOH TACHAI - RICHELIEU ROCK

## MANTA QUEEN 3

4 DAYS & 4 NIGHTS - 15 DIVES TO KOH SIMILAN - KOH BON - KOH TACHAI - RICHELIEU ROCK

## MANTA QUEEN 5 3 DAYS & 3 NIGHTS - 11 DIVES TO KOH SIMILAN - KOH BON

**BOAT SPECS:** 

| Length:     | 23 meters                                   |
|-------------|---------------------------------------------|
| Width:      | 5 meters                                    |
| Hull:       | Wood                                        |
| Engines:    | 2 x Hino 450 HP 10 cylinder                 |
| Generators: | 1 x 40 KW 1x 50 KW                          |
| Nitrox:     | Available                                   |
| Speed:      | 8-9 knots                                   |
| Navigation: | PS Sat. Navigation, Sonar, Compass          |
| Safety:     | VHF Radio, Emergency 02, Liferaft, Lifevest |
|             |                                             |

## AANTA QUEEN 6 4 DAYS & 4 NIGHTS - 15 DIVES TO KOH SIMILAN - KOH BON - KOH TACHAI - RICHELIEU ROCK

**BOAT SPECS:** 

| ingines:    | 2 x Hino 450 HP 10 cylinder                 |
|-------------|---------------------------------------------|
| Generators: | 1 x 40 KW 1x 50 KW                          |
| litrox:     | Available                                   |
| peed:       | 8-9 knots                                   |
| lavigation: | PS Sat. Navigation, Sonar, Compass          |
| bafety:     | VHF Radio, Emergency O2, Liferaft, Lifevest |

## MANTA QUEEN 7

5 DAYS & 5 NIGHTS - 19 DIVES TO KOH SIMILAN - KOH BON - KOH TACHAI - RICHELIEU ROCK - SURIN ISLAND