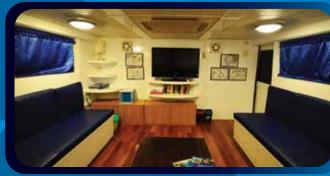

#### MANTA QUEEN 1 FEATURES:

- Twin & double air-conditioned cabins for friends & couples
- 4 Bunk air-conditioned cabins
- Western toilettes & hot showers
- Freshly cooked, healthy Thaifood
- High Standard of Safety Equipment

- Highly Trained onboard Staff
- HD-TV
- Rinse tanks for camera enthusiasts
- Soft drinks available, beer available after dive four at an additional charge