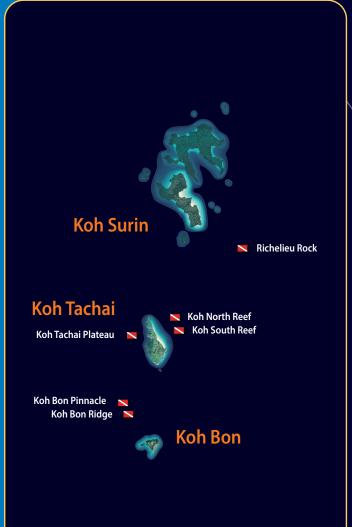

## MANTA QUEEN I 4 DAYS & 4 NIGHTS - 15 DIVES TO KOH SIMILAN - KOH BON - KOH TACHAI - RICHELIEU ROCK

# 3 DAYS & 3 NIGHTS - 11 DIVES TO KOH BON - KOH TACHAI - RICHELIEU ROCK

## MANTA QUEEN 3

4 DAYS & 4 NIGHTS - 15 DIVES TO KOH SIMILAN - KOH BON - KOH TACHAI - RICHELIEU ROCK

## MANTA QUEEN 5 3 DAYS & 3 NIGHTS - 11 DIVES TO KOH SIMILAN - KOH BON

**BOAT SPECS:** 

| Length:     | 23 meters                                   |
|-------------|---------------------------------------------|
| Width:      | 5 meters                                    |
| Hull:       | Wood                                        |
| Engines:    | 2 x Hino 450 HP 10 cylinder                 |
| Generators: | 1 x 40 KW 1x 50 KW                          |
| Nitrox:     | Available                                   |
| Speed:      | 8-9 knots                                   |
| Navigation: | PS Sat. Navigation, Sonar, Compass          |
| Safety:     | VHF Radio, Emergency 02, Liferaft, Lifevest |
|             |                                             |

## AANTA QUEEN 6 4 DAYS & 4 NIGHTS - 15 DIVES TO KOH SIMILAN - KOH BON - KOH TACHAI - RICHELIEU ROCK

**BOAT SPECS:** 

| ingines:    | 2 x Hino 450 HP 10 cylinder                 |
|-------------|---------------------------------------------|
| Generators: | 1 x 40 KW 1x 50 KW                          |
| litrox:     | Available                                   |
| peed:       | 8-9 knots                                   |
| lavigation: | PS Sat. Navigation, Sonar, Compass          |
| bafety:     | VHF Radio, Emergency O2, Liferaft, Lifevest |

## MANTA QUEEN 7

5 DAYS & 5 NIGHTS - 19 DIVES TO KOH SIMILAN - KOH BON - KOH TACHAI - RICHELIEU ROCK - SURIN ISLAND