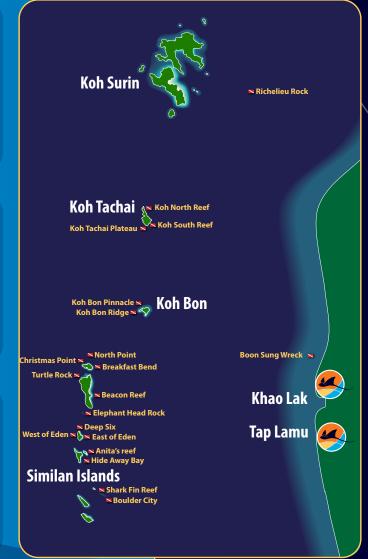

## MANTA QUEEN 5 3 DAYS & 3 NIGHTS - 11 DIVES TO KOH SIMILAN - KOH BON

**BOAT SPECS:** 

| Length:     | 23 meters                                   |
|-------------|---------------------------------------------|
| Width:      | 5 meters                                    |
| Hull:       | Wood                                        |
| Engines:    | 2 x Hino 450 HP 10 cylinder                 |
| Generators: | 1 x 40 KW 1x 50 KW                          |
| Nitrox:     | Available                                   |
| Speed:      | 8-9 knots                                   |
| Navigation: | PS Sat. Navigation, Sonar, Compass          |
| Safety:     | VHF Radio, Emergency 02, Liferaft, Lifevest |
|             |                                             |

## MANTA QUEEN 7

5 DAYS & 5 NIGHTS - 19 DIVES TO KOH SIMILAN - KOH BON - KOH TACHAI - RICHELIEU ROCK - SURIN ISLAND