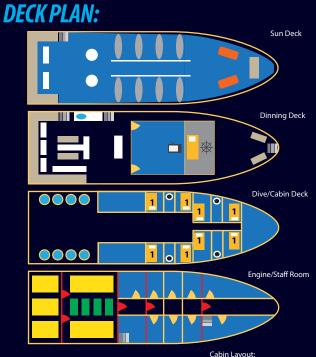

1 Twin Bunk En-Suit Cabin

- National Park Fees
- Full Set of Rental Equipment
- Transfer Khaolak
- Shuttle Service Available from Phuket\*
- All Meals

- Fruit & Snacks
  - Drinking Water
  - Tea & Coffee
  - Towel
  - Dive Guide 5:1
  - \*additional charges apply