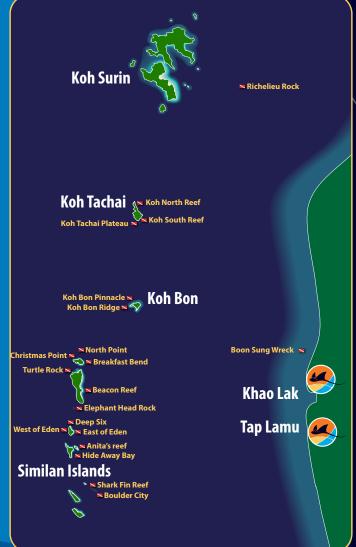

## MANTA QUEEN 7

5 DAYS & 5 NIGHTS - 19 DIVES TO KOH SIMILAN - KOH BON - KOH TACHAI - RICHELIEU ROCK - SURIN ISLAND