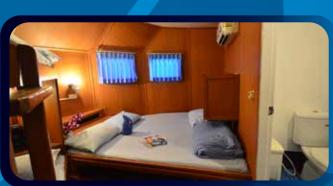

#### MANTA QUEEN 5 FEATURES:

- Twin share air-conditioned cabin
- Western toilettes & hot showers
- Freshly cooked, healthy Thaifood
- High Standard of Safety Equipment
- Highly Trained onboard Staff

- HD-TV
- Rinse tanks for camera enthusiasts
- Soft drinks available, beer available after dive four at an additional charge

## MANTA QUEEN 5 3 DAYS & 3 NIGHTS - 11 DIVES TO KOH SIMILAN - KOH BON

**BOAT SPECS:** 

| Length:     | 23 meters                                   |
|-------------|---------------------------------------------|
| Width:      | 5 meters                                    |
| Hull:       | Wood                                        |
| Engines:    | 2 x Hino 450 HP 10 cylinder                 |
| Generators: | 1 x 40 KW 1x 50 KW                          |
| Nitrox:     | Available                                   |
| Speed:      | 8-9 knots                                   |
| Navigation: | PS Sat. Navigation, Sonar, Compass          |
| Safety:     | VHF Radio, Emergency 02, Liferaft, Lifevest |
|             |                                             |