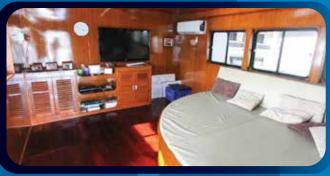

#### MANTA QUEEN 1 FEATURES:

- Twin & double air-conditioned cabins for friends & couples
- 4 Bunk air-conditioned cabins
- Western toilettes & hot showers
- Freshly cooked, healthy Thaifood
- High Standard of Safety Equipment

- Highly Trained onboard Staff
- HD-TV
- Rinse tanks for camera enthusiasts
- Soft drinks available, beer available after dive four at an additional charge