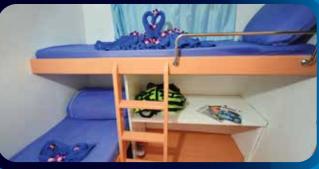

#### MANTA QUEEN 1 FEATURES:

- Twin & double air-conditioned cabins for friends & couples
- 4 Bunk air-conditioned cabins
- Western toilettes & hot showers
- Freshly cooked, healthy Thaifood
- High Standard of Safety Equipment

#### MANTA QUEEN 2 FEATURES:

- Double air-conditioned cabin
- Twin share air-conditioned cabin
- Four bed share air-conditioned cabin
- Western toilettes & hot showers
- Freshly cooked, healthy Thaifood
- High Standard of Safety Equipment

#### MANTA QUEEN 3 FEATURES:

- Twin & double air-conditioned en-suit cabin for family & friends
- Twin & double air-conditioned cabin for friends & couples
- Four bed air-conditioned cabin
- Western toilettes & hot showers
- Freshly cooked, healthy Thaifood
- High Standard of Safety Equipment