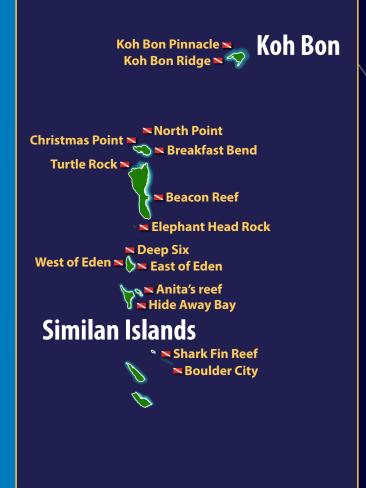

## MANTA QUEEN I 4 DAYS & 4 NIGHTS - 15 DIVES TO KOH SIMILAN - KOH BON - KOH TACHAI - RICHELIEU ROCK

# 3 DAYS & 3 NIGHTS - 11 DIVES TO KOH BON - KOH TACHAI - RICHELIEU ROCK

## MANTA QUEEN 3

4 DAYS & 4 NIGHTS - 15 DIVES TO KOH SIMILAN - KOH BON - KOH TACHAI - RICHELIEU ROCK

## MANTA QUEEN 5 3 DAYS & 3 NIGHTS - 11 DIVES TO KOH SIMILAN - KOH BON

**BOAT SPECS:** 

| Length:     | 23 meters                                   |
|-------------|---------------------------------------------|
| Width:      | 5 meters                                    |
| Hull:       | Wood                                        |
| Engines:    | 2 x Hino 450 HP 10 cylinder                 |
| Generators: | 1 x 40 KW 1x 50 KW                          |
| Nitrox:     | Available                                   |
| Speed:      | 8-9 knots                                   |
| Navigation: | PS Sat. Navigation, Sonar, Compass          |
| Safety:     | VHF Radio, Emergency 02, Liferaft, Lifevest |
|             |                                             |

## AANTA QUEEN 6 4 DAYS & 4 NIGHTS - 15 DIVES TO KOH SIMILAN - KOH BON - KOH TACHAI - RICHELIEU ROCK

**BOAT SPECS:** 

| ingines:    | 2 x Hino 450 HP 10 cylinder                 |
|-------------|---------------------------------------------|
| Generators: | 1 x 40 KW 1x 50 KW                          |
| litrox:     | Available                                   |
| peed:       | 8-9 knots                                   |
| lavigation: | PS Sat. Navigation, Sonar, Compass          |
| bafety:     | VHF Radio, Emergency O2, Liferaft, Lifevest |

## MANTA QUEEN 7

5 DAYS & 5 NIGHTS - 19 DIVES TO KOH SIMILAN - KOH BON - KOH TACHAI - RICHELIEU ROCK - SURIN ISLAND