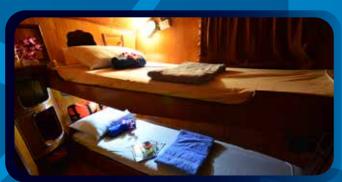

#### MANTA QUEEN 7 FEATURES:

- Twin bunk air-conditioned cabin for friend & couples
- Four bunk air-conditioned cabin
- Western toilettes & hot showers
- Freshly cooked, healthy Thaifood
- High Standard of Safety Equipment

- Highly Trained onboard Staff
- HD-TV
- Rinse tanks for camera enthusiasts
- Soft drinks available, beer available after dive four at an additional charge