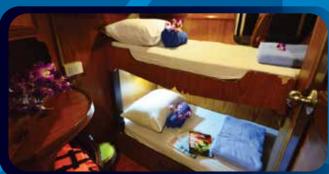

#### MANTA QUEEN 1 FEATURES:

- Twin & double air-conditioned cabins for friends & couples
- 4 Bunk air-conditioned cabins
- Western toilettes & hot showers
- Freshly cooked, healthy Thaifood
- High Standard of Safety Equipment

#### MANTA QUEEN 2 FEATURES:

- Double air-conditioned cabin
- Twin share air-conditioned cabin
- Four bed share air-conditioned cabin
- Western toilettes & hot showers
- Freshly cooked, healthy Thaifood
- High Standard of Safety Equipment

#### MANTA QUEEN 3 FEATURES:

- Twin & double air-conditioned en-suit cabin for family & friends
- Twin & double air-conditioned cabin for friends & couples
- Four bed air-conditioned cabin
- Western toilettes & hot showers
- Freshly cooked, healthy Thaifood
- High Standard of Safety Equipment