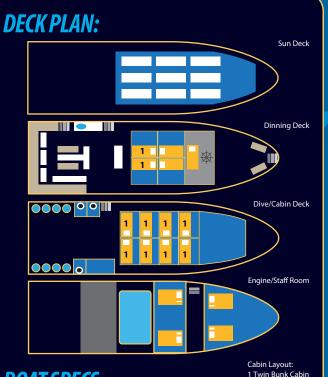

1 Twin Bunk En-Suit Cabin

- National Park Fees
- Full Set of Rental Equipment
- Transfer Khaolak
- Shuttle Service Available from Phuket\*
- All Meals

- Fruit & Snacks
  - Drinking Water
  - Tea & Coffee
  - Towel
  - Dive Guide 5:1
  - \*additional charges apply

## MANTA QUEEN 5 3 DAYS & 3 NIGHTS - 11 DIVES TO KOH SIMILAN - KOH BON

**BOAT SPECS:** 

| Length:     | 23 meters                                   |
|-------------|---------------------------------------------|
| Width:      | 5 meters                                    |
| Hull:       | Wood                                        |
| Engines:    | 2 x Hino 450 HP 10 cylinder                 |
| Generators: | 1 x 40 KW 1x 50 KW                          |
| Nitrox:     | Available                                   |
| Speed:      | 8-9 knots                                   |
| Navigation: | PS Sat. Navigation, Sonar, Compass          |
| Safety:     | VHF Radio, Emergency 02, Liferaft, Lifevest |
|             |                                             |