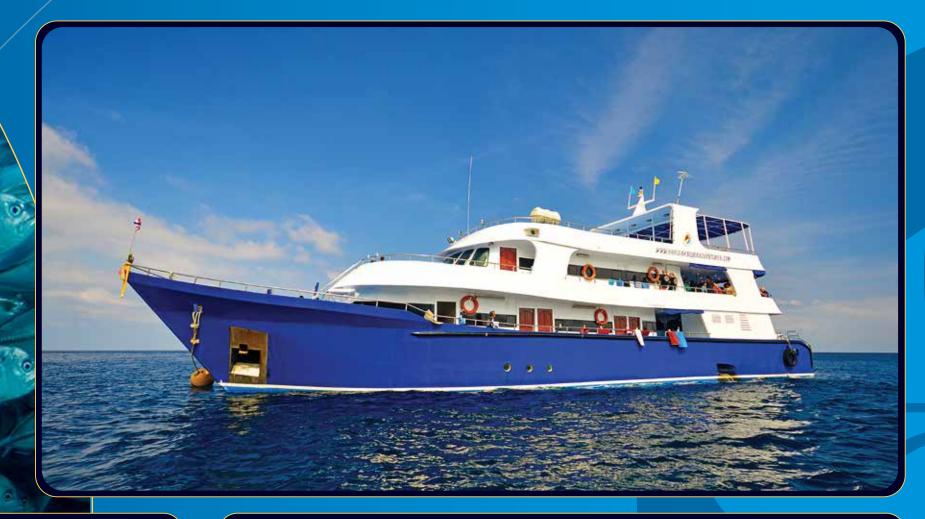

#### MANTA QUEEN 1 FEATURES:

- Twin & double air-conditioned cabins for friends & couples
- 4 Bunk air-conditioned cabins
- Western toilettes & hot showers
- Freshly cooked, healthy Thaifood
- High Standard of Safety Equipment

- Highly Trained onboard Staff
- HD-TV
- Rinse tanks for camera enthusiasts
- Soft drinks available, beer available after dive four at an additional charge