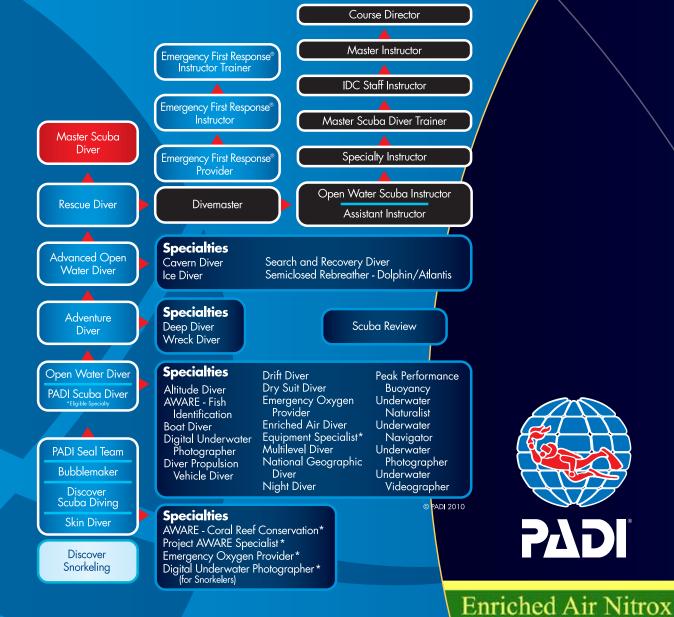

### PADI COURSES FROM ZERO TO HERO - ALL PADI CERTIFIED COURSES FROM BEGINNER TO PROFESSIONAL

**AVAILABLE ON ALL BOATS**