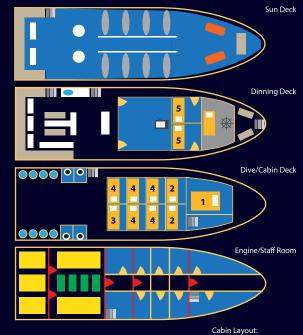

Park Fees
- Full Set of Rental Equipment
- Transfer Khaolak
- Shuttle Service Available
   from Phuket\*
- All Meals

- Fruit & Snacks
- Drinking Water
- Tea & Coffee
- Towel
- Dive Guide 5:1
- \*additional charges apply

#### MANTA QUEEN 3 FEATURES:

- Twin & double air-conditioned en-suit cabin for family & friends
- Twin & double air-conditioned cabin for friends & couples
- Four bed air-conditioned cabin
- Western toilettes & hot showers
- Freshly cooked, healthy Thaifood
- High Standard of Safety Equipment

- Highly Trained onboard Staff
- HD-TV
- Rinse tanks for camera enthusiasts
- Soft drinks available, beer available after dive four at an additional charge

## MANTA QUEEN 3

4 DAYS & 4 NIGHTS - 15 DIVES TO KOH SIMILAN - KOH BON - KOH TACHAI - RICHELIEU ROCK

#### **DECK PLAN:**



1 Master En-Suit Cabin 2 Twin Bed En-Suit Cabin

Share Cabin hare Cabin

Share Cabin

fevest

#### **BOAT SPECS:**

| Length:<br>Width:<br>Hull:<br>Engines:<br>Generators:<br>Nitrox:<br>Speed:<br>Navigation: | 36 meters<br>7 meters<br>5 Twin Bed S<br>5 Twin S<br>5 |
|-------------------------------------------------------------------------------------------|------------------------------------------------------------------------------------------------------------------------------------------------------------------------------------------------------------------------------------------------------------------------------------------------------------------------------------------------------------------------------------------------------------------------------------------------------