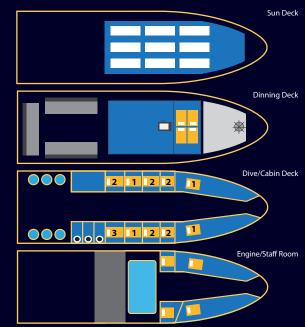

#### **DECK PLAN:** Sun Deck Dinning Deck Ť X Dive/Cabin Deck $\bigcirc \bigcirc \bigcirc \bigcirc$ 2 2 2 2 1 1 2 2 2 2 2 2 2 $\bigcirc \bigcirc \bigcirc \bigcirc$ Engine/Staff Room 3 1 3 Cabin Layout: 1 Double Bed Cabin

#### **BOAT SPECS:**

3 Four Bed Share Cabin Length: 25 meters Width: 5 meters Hull: Wood **Engines:** 2 x Hino 350 HP 1 x 40 KW 1x 50 KW Generators: Available Nitrox: Speed: 8-9 knots PS Sat. Navigation, Sonar, Compass VHF Radio, Emergency 02, Liferaft, Lifevest Navigation: Safety:

2 Twin Bed Share Cabin

- National Park Fees
- Full Set of Rental Equipment
- Transfer Khaolak
- Shuttle Service Available
   from Phuket\*
- All Meals

- Fruit & Snacks
- Drinking Water
- Tea & Coffee
- Towel
- Dive Guide 5:1
- \*additional charges apply