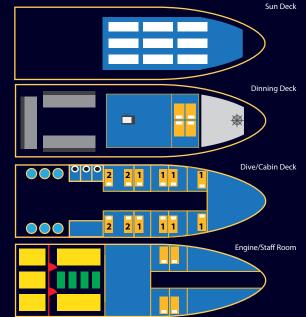

#### **DECK PLAN:**

Cabin Lavout:

1 Twin bed share cabin 2 Four bed share cabin