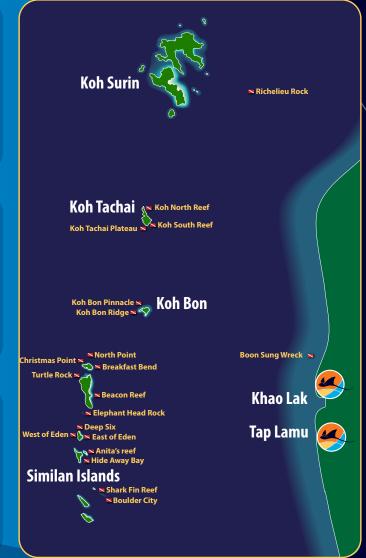

## MANTA QUEEN I 4 DAYS & 4 NIGHTS - 15 DIVES TO KOH SIMILAN - KOH BON - KOH TACHAI - RICHELIEU ROCK

# 3 DAYS & 3 NIGHTS - 11 DIVES TO KOH BON - KOH TACHAI - RICHELIEU ROCK

## MANTA QUEEN 3

4 DAYS & 4 NIGHTS - 15 DIVES TO KOH SIMILAN - KOH BON - KOH TACHAI - RICHELIEU ROCK

## MANTA QUEEN 5 3 DAYS & 3 NIGHTS - 11 DIVES TO KOH SIMILAN - KOH BON

**BOAT SPECS:** 

| Length:     | 23 meters                                   |
|-------------|---------------------------------------------|
| Width:      | 5 meters                                    |
| Hull:       | Wood                                        |
| Engines:    | 2 x Hino 450 HP 10 cylinder                 |
| Generators: | 1 x 40 KW 1x 50 KW                          |
| Nitrox:     | Available                                   |
| Speed:      | 8-9 knots                                   |
| Navigation: | PS Sat. Navigation, Sonar, Compass          |
| Safety:     | VHF Radio, Emergency 02, Liferaft, Lifevest |
|             |                                             |

## AANTA QUEEN 6 4 DAYS & 4 NIGHTS - 15 DIVES TO KOH SIMILAN - KOH BON - KOH TACHAI - RICHELIEU ROCK

**BOAT SPECS:** 

| ingines:    | 2 x Hino 450 HP 10 cylinder                 |
|-------------|---------------------------------------------|
| Generators: | 1 x 40 KW 1x 50 KW                          |
| litrox:     | Available                                   |
| peed:       | 8-9 knots                                   |
| lavigation: | PS Sat. Navigation, Sonar, Compass          |
| bafety:     | VHF Radio, Emergency O2, Liferaft, Lifevest |

## MANTA QUEEN 7

5 DAYS & 5 NIGHTS - 19 DIVES TO KOH SIMILAN - KOH BON - KOH TACHAI - RICHELIEU ROCK - SURIN ISLAND