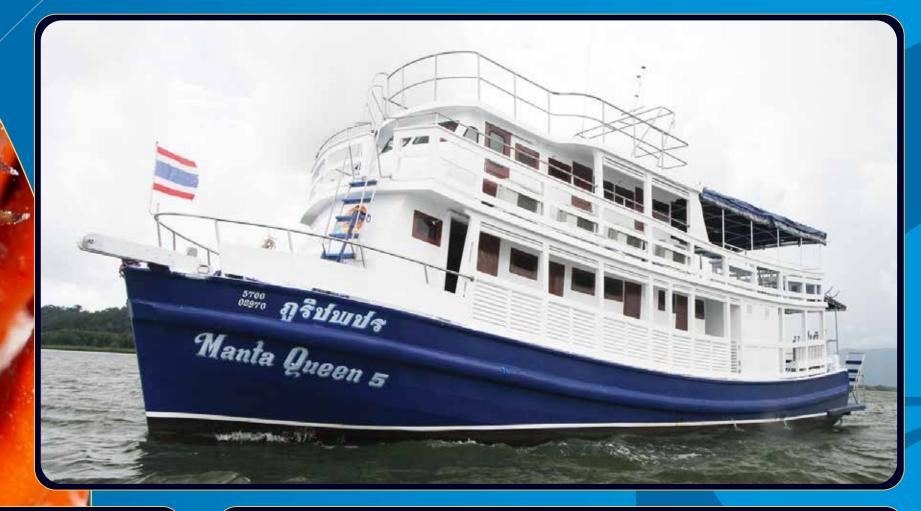

#### MANTA QUEEN 5 FEATURES:

- Twin share air-conditioned cabin
- Western toilettes & hot showers
- Freshly cooked, healthy Thaifood
- High Standard of Safety Equipment
- Highly Trained onboard Staff

- HD-TV
- Rinse tanks for camera enthusiasts
- Soft drinks available, beer available after dive four at an additional charge

## MANTA QUEEN 5 3 DAYS & 3 NIGHTS - 11 DIVES TO KOH SIMILAN - KOH BON

**BOAT SPECS:** 

| Length:     | 23 meters                                   |
|-------------|---------------------------------------------|
| Width:      | 5 meters                                    |
| Hull:       | Wood                                        |
| Engines:    | 2 x Hino 450 HP 10 cylinder                 |
| Generators: | 1 x 40 KW 1x 50 KW                          |
| Nitrox:     | Available                                   |
| Speed:      | 8-9 knots                                   |
| Navigation: | PS Sat. Navigation, Sonar, Compass          |
| Safety:     | VHF Radio, Emergency 02, Liferaft, Lifevest |
|             |                                             |