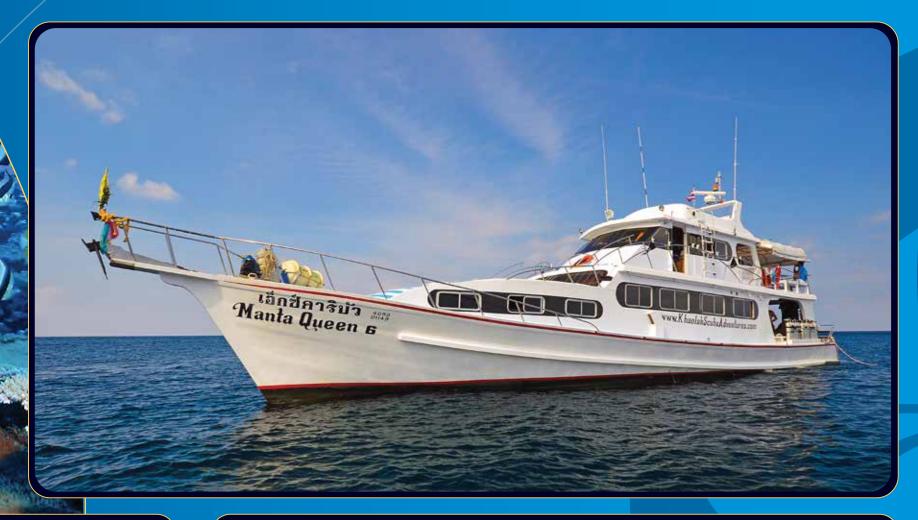

#### MANTA QUEEN 6 FEATURES:

- Twin bunk air-conditioned en-suit cabin
- Western toilettes & hot showers
- Freshly cooked, healthy Thaifood
- High Standard of Safety Equipment
- Highly Trained onboard Staff

## AANTA QUEEN 6 4 DAYS & 4 NIGHTS - 15 DIVES TO KOH SIMILAN - KOH BON - KOH TACHAI - RICHELIEU ROCK

**BOAT SPECS:** 

| ingines:    | 2 x Hino 450 HP 10 cylinder                 |
|-------------|---------------------------------------------|
| Generators: | 1 x 40 KW 1x 50 KW                          |
| litrox:     | Available                                   |
| peed:       | 8-9 knots                                   |
| lavigation: | PS Sat. Navigation, Sonar, Compass          |
| bafety:     | VHF Radio, Emergency O2, Liferaft, Lifevest |