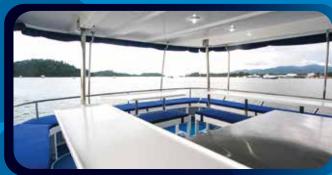

#### MANTA QUEEN 1 FEATURES:

- Twin & double air-conditioned cabins for friends & couples
- 4 Bunk air-conditioned cabins
- Western toilettes & hot showers
- Freshly cooked, healthy Thaifood
- High Standard of Safety Equipment

- Highly Trained onboard Staff
- HD-TV
- Rinse tanks for camera enthusiasts
- Soft drinks available, beer available after dive four at an additional charge